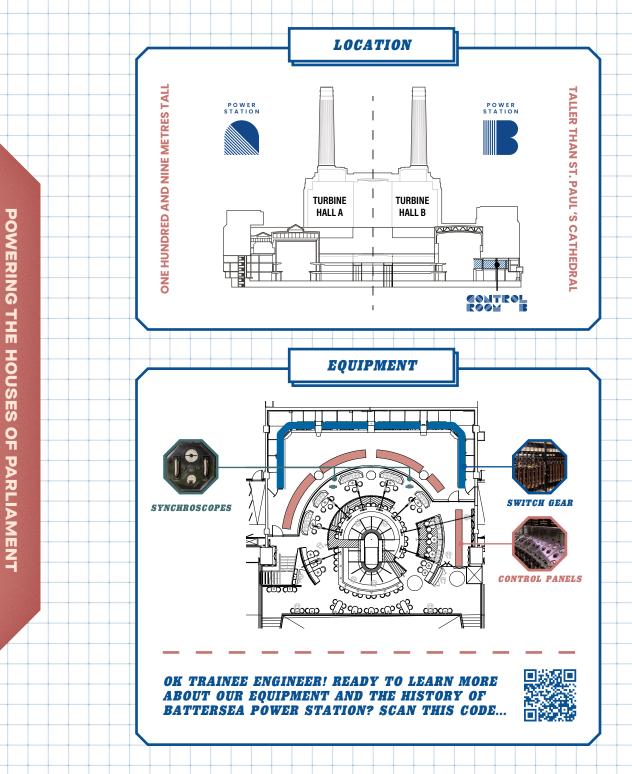

#### It was a tale of two halves.

In 1929 The London Power Company broke earth and began building this colossal beacon of modernity. Part one, Power Station A, started to generate electricity for London just seven years later.

Then, following a short pause during World War Two, building got back underway. Today, **1955**, the electrical supply has been nationalised and we, the British Electrical Authority welcome you, the very best and brightest engineers, to Control Room B.

> Electricifying London with 203 MEGAWATTS and keeping the lights on!

All items include VAT. All items are subject to availability. A discretionary 12.5% service charge will be added to your bill.