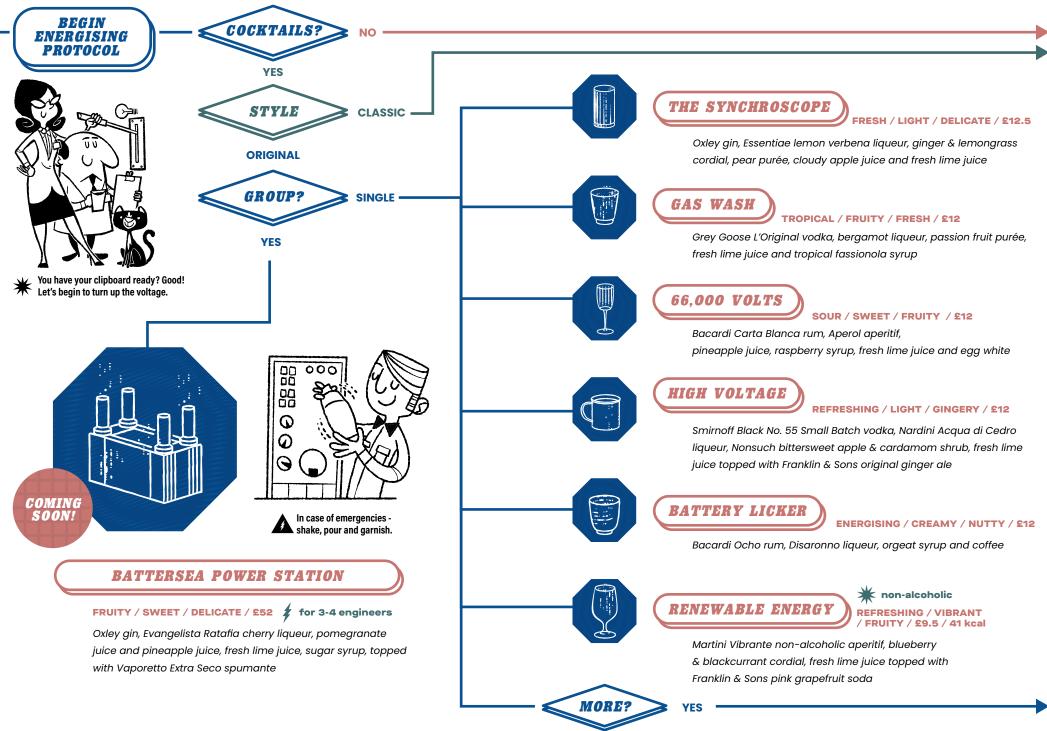

### CLASSIC COCKTAILS

#### APEROL SPRITZ £11 Aperol aperitif and sparkling wine, topped up with Franklin & Sons 1886 soda water

#### NEGRONI £12

Bombay Sapphire gin, Campari aperitif, Martini Riserva Speciale Rubino vermouth

ESPRESSO MARTINI £13 Belvedere vodka, Tia Maria coffee liqueur, sugar, coffee

### **OLD FASHIONED** £12

Woodford Reserve Bourbon whiskey, sugar and Angostura Bitters

#### MARGARITA £12

El Jimador Blanco tequila, Cointreau orange liqueur, sugar, lime

Avoid blackouts - ensure you are able to make clear read-outs at all times.

|                                       | 125ML<br>GLASS | 750ML<br>BOTTLE   |  |
|---------------------------------------|----------------|-------------------|--|
| Moët & Chandon<br>Impérial Blanc NV   | £15            | £82               |  |
| Moët & Chandon<br>Impérial Rosé NV    | £18            | £95               |  |
| Moët & Chandon<br>Grand Vintage Blanc |                | £120              |  |
| Veuve Clicquot<br>Yellow Label NV     |                | £88               |  |
| Dom Pérignon<br>Vintage Blanc         |                | £295              |  |
|                                       |                | 1,500ML<br>MAGNUM |  |
| Moët & Chandon<br>Impérial Blanc NV   |                | £195              |  |
| Moët & Chandon<br>Impérial Rosé NV    |                | £220              |  |