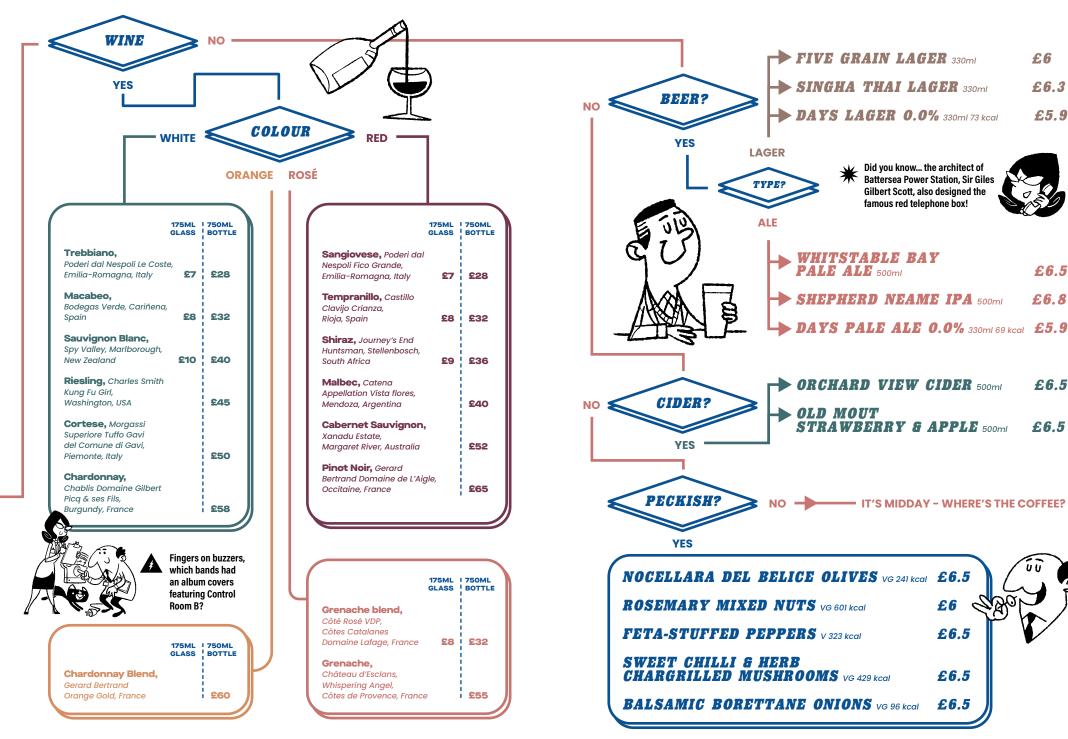

WHY NOT?!

All items include VAT. All items are subject to availability. A discretionary 12.5% service charge will be added to your bill.

£6

£6.3

£5.9

£6.5

£6.8

£6.5

£6.5