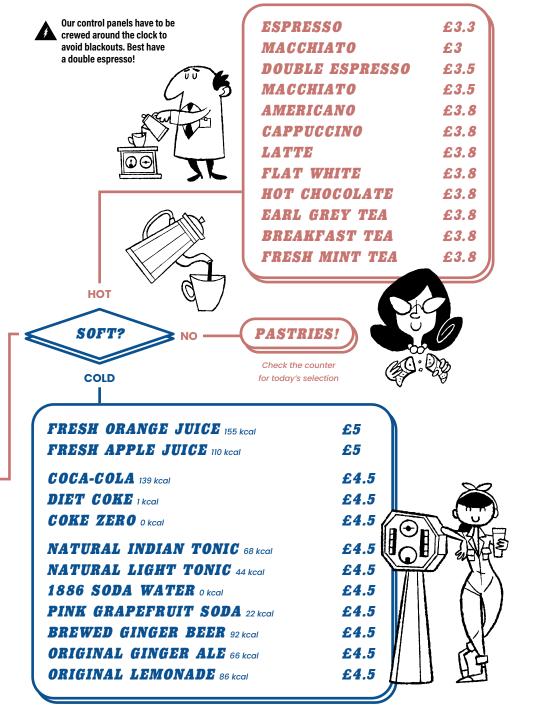

> Electricifying London with 203 MEGAWATTS and keeping the lights on!

All items include VAT. All items are subject to availability. A discretionary 12.5% service charge will be added to your bill.