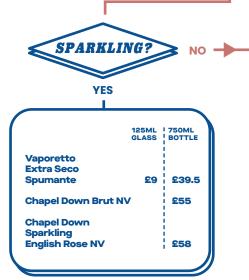

#### MARGARITA £12

El Jimador Blanco tequila, Cointreau orange liqueur, sugar, lime

Avoid blackouts - ensure you are able to make clear read-outs at all times.

|                                       | 125ML<br>GLASS | 750ML<br>BOTTLE   |  |
|---------------------------------------|----------------|-------------------|--|
| Moët & Chandon<br>Impérial Blanc NV   | £15            | £82               |  |
| Moët & Chandon<br>Impérial Rosé NV    | £18            | £95               |  |
| Moët & Chandon<br>Grand Vintage Blanc |                | £120              |  |
| Veuve Clicquot<br>Yellow Label NV     |                | £88               |  |
| Dom Pérignon<br>Vintage Blanc         |                | £295              |  |
|                                       |                | 1,500ML<br>MAGNUM |  |
| Moët & Chandon<br>Impérial Blanc NV   |                | £195              |  |
| Moët & Chandon<br>Impérial Rosé NV    |                | £220              |  |